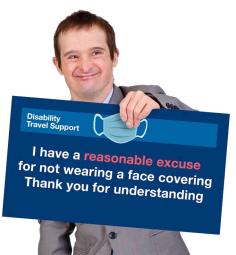

The first side of the card is always the same and some people will be happy using it on its own.

Show it to quickly explain that you have a legal **reasonable excuse** not to wear a face mask.

If you want a non-verbal way to explain more you can double side your card with one of the extra messages.