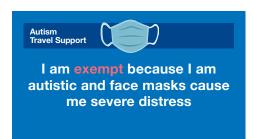

## **Autism cards**

Disability
Travel Support

I have a reasonable excuse for not wearing a face covering Thank you for understanding

Disability Travel Support

I am exempt because
I am autistic and face masks
cause me severe distress