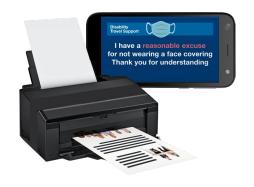

## Face covering exemption cards

Some people can't wear a face mask or covering because of a **disability** or **severe distress**.

We have designed these D.I.Y cards to help deal with public situations that might happen.

The first side of the card is always the same and some people will be happy using it on its own.

Show it to quickly explain that you have a legal **reasonable excuse** not to wear a face mask.

If you want a non-verbal way to explain more you can double side your card with one of the extra messages.

These can be printed or kept on your phone as photos.

Find out more on our website **keepsafe.org.uk/mask** 